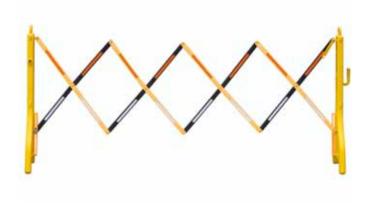

## Port-a-guard Light **Expandable Barrier**

| PART No. | DESCRIPTION                                                  |
|----------|--------------------------------------------------------------|
| BPGL8BY  | Port-a-guard Light 2.4 metre (3.3kgs) — Black/Yellow Plastic |