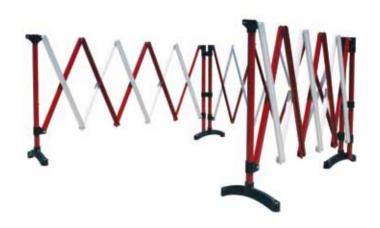

## Port-a-guard Utility **Expandable Barriers**

| PART No. | DESCRIPTION                                                 |
|----------|-------------------------------------------------------------|
| BPG6RW   | Port-a-guard Utility 3 x 2.6 metre (15.1kgs) — Red/White    |
| BPG6BY   | Port-a-guard Utility 3 x 2.6 metre (15.1kgs) — Black/Yellow |

Utility can step up to 300mm for changing floor levels.