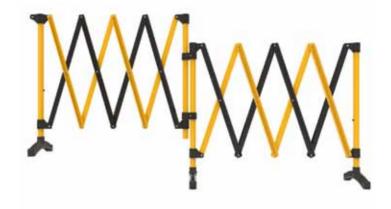

## Port-a-guard Flexi **Expandable Barriers**

| PART No. | DESCRIPTION                                               |
|----------|-----------------------------------------------------------|
| BPG2RW   | Port-a-guard Flexi 2 x 2.7 metre (10.7kgs) — Red/White    |
| BPG2BY   | Port-a-guard Flexi 2 x 2.7 metre (10.7kgs) — Black/Yellow |

Flexi can step up to 300mm for changing floor levels.