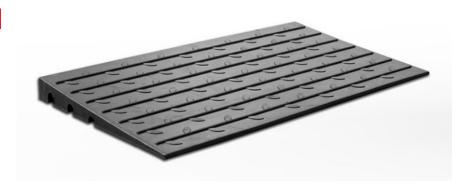

## **Access Ramp - Black Rubber**

## DESCRIPTION

One piece access ramps made from slip resistant recycled rubber easily fit in front of your door or any other vertical barrier you might have. These 100% recycled rubber ramps help you effortlessly transition from one height to another. These are the ideal solution for eliminating tripping hazards and creating access pathways for wheelchairs and trolleys. Available in three ramp heights, they can be laid in place or permanently fixed with adhesive.

## *FEATURES*

- Suitable for door thresholds, sliding glass doors, entry ways, or any path of travel with a vertical barrier
- Ideal surfaces include concrete, asphalt, wood, tile, and marble
- Creates wheelchair access and eliminates tripping hazards
- Reduces labour and maintenance free use