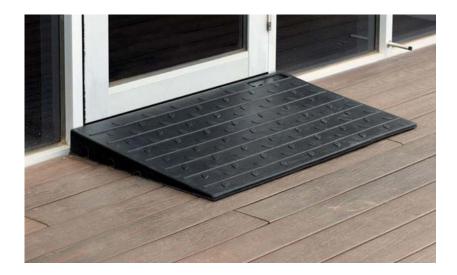

## DESCRIPTION

One piece access ramps made from slip resistant recycled rubber easily fit in front of your door or any other vertical barrier you might have. These 100% recycled rubber ramps help you effortlessly transition from one height to another. These are the ideal solution for eliminating tripping hazards and creating access pathways for wheelchairs and trolleys. Available in three ramp heights, they can be laid in place or permanently fixed with adhesive.

## *FEATURES*

- Suitable for door thresholds, sliding glass doors, entry ways, or any path of travel with a vertical barrier
- Ideal surfaces include concrete, asphalt, wood, tile, and marble
- Creates wheelchair access and eliminates tripping hazards
- Reduces labour and maintenance free use