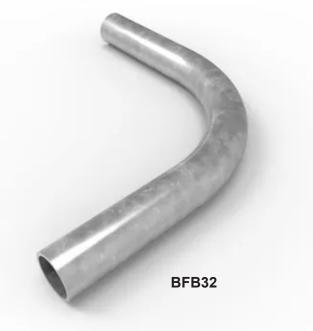

## Ball Fence Handrail Bend 32NB 90 Degree - Galvanised

## **FEATURES**

- PLENTY OF STYLES AVALIABLE
- Hot dip galvanised
- Posts are 40mm NB
- Handrail is 32mm NB
- Knee rail is 25mm NB
- Height is 1017mm ground to handrail centre and 560mm ground to kneerail centre.
- In-ground or surface mounted post systems available
- Max post spacing 2 metres, centre to centre