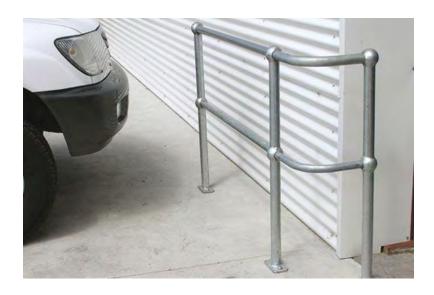

## DESCRIPTION

Ball-Fence is a hot dip galvanised, modular handrail system that includes stanchions in a range of configurations, a hand (top) rail and a knee (centre) rail. Powder coating is available at an extra cost. Design flexibility is a strength of the Ball-Fence system with angled posts and sliding gates available. Ball-Fence systems are usually assembled on site.

## **FEATURES**

- PLENTY OF STYLES AVALIABLE
- Hot dip galvanised
- Posts are 40mm NB
- Handrail is 32mm NB
- Knee rail is 25mm NB
- Height is 1017mm ground to handrail centre and 560mm ground to kneerail centre.
- In-ground or surface mounted post systems available
- Max post spacing 2 metres, centre to centre