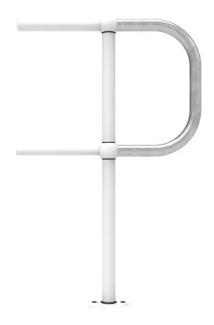

## DESCRIPTION

Ball-Fence is a hot dip galvanised, modular handrail system that includes stanchions in a range of configurations, a hand (top) rail and a knee (centre) rail. Powder coating is available at an extra cost. Design flexibility is a strength of the Ball-Fence system with angled posts and sliding gates available. Ball-Fence systems are usually assembled on site.

## **FEATURES**

- PLENTY OF STYLES AVALIABLE
- · Hot dip galvanised
- Posts are 40mm NB
- Handrail is 32mm NB
- Knee rail is 25mm NB
- Height is 1017mm ground to handrail centre and 560mm ground to kneerail centre.
- In-ground or surface mounted post systems available
- Max post spacing 2 metres, centre to centre