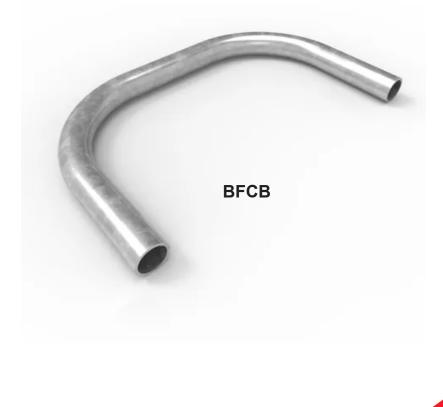

## **Ball Fence Horizontal Closure Bend – Galvanised**

## DESCRIPTION

Ball-Fence is a hot dip galvanised, modular handrail system that includes stanchions in a range of configurations, a hand (top) rail and a knee (centre) rail. Powder coating is available at an extra cost. Design flexibility is a strength of the Ball-Fence system with angled posts and sliding gates available. Ball-Fence systems are usually assembled on site.

## **FEATURES**

- PLENTY OF STYLES AVALIABLE
- · Hot dip galvanised
- Posts are 40mm NB
- Handrail is 32mm NB
- Knee rail is 25mm NB
- Height is 1017mm ground to handrail centre and 560mm ground to kneerail centre.
- In-ground or surface mounted post systems available
- Max post spacing 2 metres, centre to centre





## TO ORDER:

Call the sales team on 9242 8677 to organise a quote