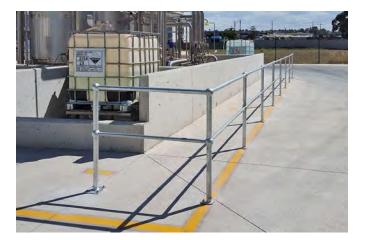

## DESCRIPTION

Ball-Fence is a hot dip galvanised, modular handrail system that includes stanchions in a range of configurations, a hand (top) rail and a knee (centre) rail. Powder coating is available at an extra cost. Design flexibility is a strength of the Ball-Fence system with angled posts and sliding gates available. Ball-Fence systems are usually assembled on site.

## FEATURES

- PLENTY OF STYLES AVALIABLE
- Hot dip galvanised
- Posts are 40mm NB
- Handrail is 32mm NB
- Knee rail is 25mm NB
- Height is 1017mm ground to handrail centre and 560mm ground to kneerail centre.
- In-ground or surface mounted post systems available
- Max post spacing 2 metres, centre to centre