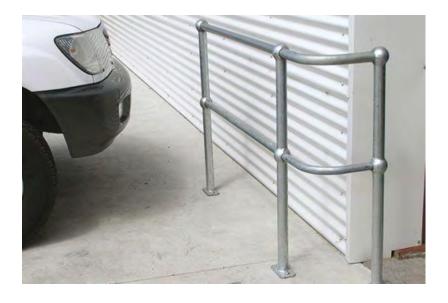

## **DESCRIPTION**

Ball-Fence is a hot dip galvanised, modular handrail system that includes stanchions in a range of configurations, a hand (top) rail and a knee (centre) rail. Powder coating is available at an extra cost. Design flexibility is a strength of the Ball-Fence system with angled posts and sliding gates available. Ball-Fence systems are usually assembled on site.

## **FEATURES**

- PLENTY OF STYLES AVALIABLE
- · Hot dip galvanised
- Posts are 40mm NB
- · Handrail is 32mm NB
- Knee rail is 25mm NB
- Height is 1017mm ground to handrail centre and 560mm ground to kneerail centre.
- In-ground or surface mounted post systems available
- Max post spacing 2 metres, centre to centre