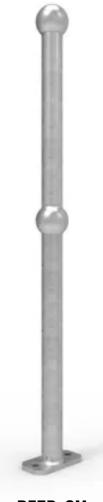

## **Ball Fence End Post Surface Mounted – Galvanised**

## **FEATURES**

- PLENTY OF STYLES AVALIABLE
- · Hot dip galvanised
- Posts are 40mm NB
- · Handrail is 32mm NB
- Knee rail is 25mm NB
- Height is 1017mm ground to handrail centre and 560mm ground to kneerail centre.
- In-ground or surface mounted post systems available
- Max post spacing 2 metres, centre to centre

**BFEP-SM** 