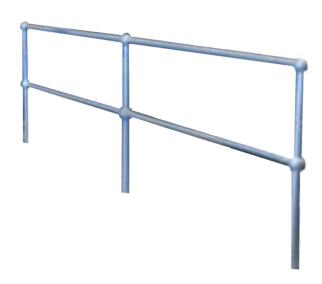

## **DESCRIPTION**

Ball-Fence is a hot dip galvanised, modular handrail system that includes stanchions in a range of configurations, a hand (top) rail and a knee (centre) rail. Powder coating is available at an extra cost. Design flexibility is a strength of the Ball-Fence system with angled posts and sliding gates available. Ball-Fence systems are usually assembled on site.

## **FEATURES**

- PLENTY OF STYLES AVALIABLE
- Hot dip galvanised
- Posts are 40mm NB
- Handrail is 32mm NB
- Knee rail is 25mm NB
- Height is 1017mm ground to handrail centre and 560mm ground to kneerail centre.
- In-ground or surface mounted post systems available
- Max post spacing 2 metres, centre to centre