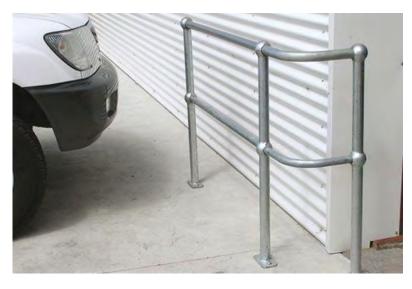

## DESCRIPTION

Ball-Fence is a hot dip galvanised, modular handrail system that includes stanchions in a range of configurations, a hand (top) rail and a knee (centre) rail. Powder coating is available at an extra cost. Design flexibility is a strength of the Ball-Fence system with angled posts and sliding gates available. Ball-Fence systems are usually assembled on site.

## • PLENTY OF STYLES AVALIABLE

- Hot dip galvanised
- Posts are 40mm NB
- Handrail is 32mm NB
- Knee rail is 25mm NB
- Height is 1017mm ground to handrail centre and 560mm ground to kneerail centre.
- In-ground or surface mounted post systems available
- Max post spacing 2 metres, centre to centre