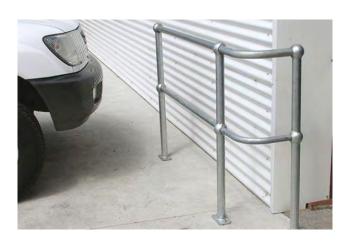

## **Ball Fence Knee Rail Corner - Galvanised**

## **DESCRIPTION**

Ball-Fence is a hot dip galvanised, modular handrail system that includes stanchions in a range of configurations, a hand (top) rail and a knee (centre) rail. Powder coating is available at an extra cost. Design flexibility is a strength of the Ball-Fence system with angled posts and sliding gates available. Ball-Fence systems are usually assembled on site.

## **FEATURES**

- PLENTY OF STYLES AVALIABLE
- Hot dip galvanised
- Posts are 40mm NB
- Handrail is 32mm NB
- Knee rail is 25mm NB
- Height is 1017mm ground to handrail centre and 560mm ground to kneerail centre.
- In-ground or surface mounted post systems available
- Max post spacing 2 metres, centre to centre