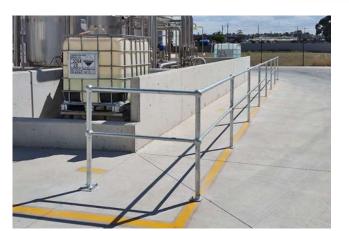

## DESCRIPTION

Ball-Fence is a hot dip galvanised, modular handrail system that includes stanchions in a range of configurations, a hand (top) rail and a knee (centre) rail. Powder coating is available at an extra cost. Design flexibility is a strength of the Ball-Fence system with angled posts and sliding gates available. Ball-Fence systems are usually assembled on site.

## **FEATURES**

- PLENTY OF STYLES AVALIABLE
- Hot dip galvanised
- Posts are 40mm NB
- Handrail is 32mm NB
- Knee rail is 25mm NB
- Height is 1017mm ground to handrail centre and 560mm ground to kneerail centre.
- In-ground or surface mounted post systems available
- Max post spacing 2 metres, centre to centre