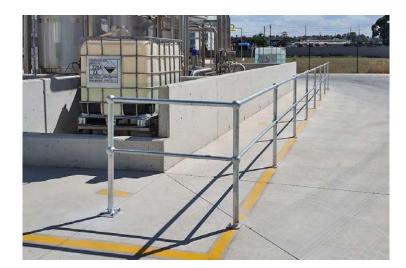

## DESCRIPTION

Ball-Fence is a hot dip galvanised, modular handrail system that includes stanchions in a range of configurations, a hand (top) rail and a knee (centre) rail. Powder coating is available at an extra cost. Design flexibility is a strength of the Ball-Fence system with angled posts and sliding gates available. Ball-Fence systems are usually assembled on site.

## **FEATURES**

- PLENTY OF STYLES AVALIABLE
- Hot dip galvanised
- Posts are 40mm NB
- Handrail is 32mm NB
- Knee rail is 25mm NB
- Height is 1017mm ground to handrail centre and 560mm ground to kneerail centre.
- In-ground or surface mounted post systems available
- Max post spacing 2 metres, centre to centre