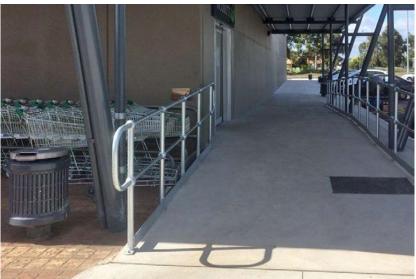

## DESCRIPTION

Ball-Fence is a hot dip galvanised, modular handrail system that includes stanchions in a range of configurations, a hand (top) rail and a knee (centre) rail. Powder coating is available at an extra cost. Design flexibility is a strength of the Ball-Fence system with angled posts and sliding gates available. Ball-Fence systems are usually assembled on site.

## • PLENTY OF STYLES AVALIABLE

- Hot dip galvanised
- Posts are 40mm NB
- Handrail is 32mm NB
- Knee rail is 25mm NB
- Height is 1017mm ground to handrail centre and 560mm ground to kneerail centre.
- In-ground or surface mounted post systems available
- Max post spacing 2 metres, centre to centre