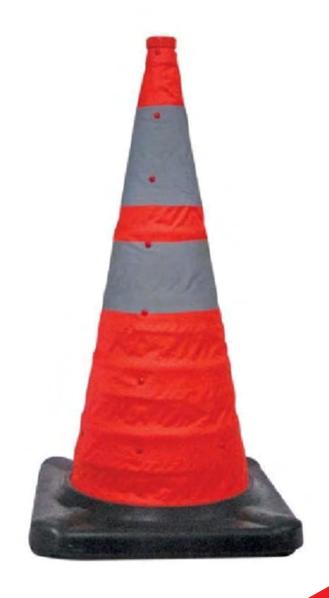

## **Traffic Cone 720mm Collapsible Rubber Base**

## **DESCRIPTION**

A high quality, durable collapsible cone suitable for emergency or maintenance work. Heavy rubber base adds improved wind resistance and durability. Internal R-Way light is powered by 2 standard AA batteries. Includes built-in reflective collars. Total weight Is 4kgs.

## **FEATURES**

- In Built light can be set on either constant or to flash
- **Takes AAA Batteries**
- Built in reflective collars
- Very stable in high winds
- Hi-Viz orange with standard reflective collars

## **SPECS**

Height: 720mm full height Height: 60mm when collapsed

Weight: 4kg

**TO ORDER: BTC720C**