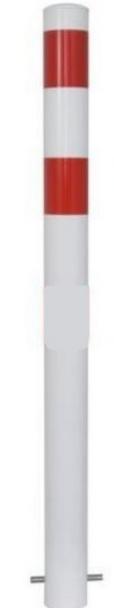

# Dugite In-Ground Bollard, Red and White Crossing

## DESCRIPTION

Dugite Permanent In-Ground Bollards help prevent impact to buildings and assets from accidental damage or Ram Raids. This bollard is hot dipped galvanised for rust prevention and have an option to be powder coated with a red reflective band so it can be easily visible. Designed to be strong and durable. These bollards are normally embedded up to 600mm below the ground and can be concrete filled for maximum protection.

#### FEATURES

- Galvanised steel 5mm wall
- Metal Cap Supplied
- Red Reflective Band
- Powder Coated White
- Option to be Concrete filled
- Installation Service Avaliable

## **SPECS**

Height: 1650mm Diameter: 100mm Wall Thickness: 5mm Weight: 16kg Shape: Round