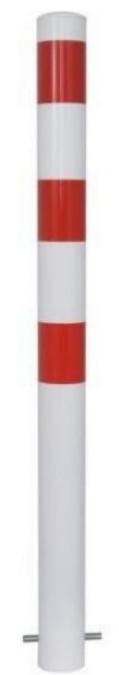

## **Dugite In-Ground Bollard, Red and White Crossing**

## **DESCRIPTION**

Dugite Permanent In-Ground Bollards help prevent impact to buildings and assets from accidental damage or Ram Raids. This bollard is hot dipped galvanised for rust prevention and have an option to be powder coated with a red reflective band so it can be easily visible. Designed to be strong and durable. These bollards are normally embedded up to 600mm below the ground and can be concrete filled for maximum protection.

## **FEATURES**

- Galvanised steel 5mm wall
- Metal Cap Supplied
- Red Reflective Band
- Powder Coated White
- Option to be Concrete filled
- Installation Service Avaliable

## **SPECS**

Height: 2250mm Diameter: 100mm Wall Thickness: 5mm

Weight: 18kg Shape: Round

**TO ORDER:** D100IG2250RW