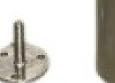

## **DESCRIPTION**

The Dugite Stainless Steel hidden base bollard is manufactured from 316 Grade Stainless Steel with a polished finish, these bollards are solid and attractive. Suits a variety of situations including shopping centers, car parks and building entrances. Areas which require pedestrian and asset protection whilst meeting architectural needs. These bollards have a smaller concealed base compare to standard surface mount bollards, so that all fixings are concealed after installation, giving a more refined look.

## **FEATURES**

- 316 Marine Grade Stainless Steel
- Hidden base suits all environments
- Installation Service Avaliable

## **SPECS**

Height: 1000mm Weight: 15kg Diamater: 114mm Wall thickness: 3mm

TO ORDER: D114HB1000SS