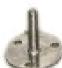

## **DESCRIPTION**

The Dugite Stainless Steel hidden base bollard is manufactured from 316 Grade Stainless Steel with a polished finish, these bollards are solid and attractive. Suits a variety of situations including shopping centers, car parks and building entrances. Areas which require pedestrian and asset protection whilst meeting architectural needs. These bollards have a smaller concealed base compare to standard surface mount bollards, so that all fixings are concealed after installation, giving a more refined look.

## **FEATURES**

- 316 Marine Grade Stainless Steel
- Hidden base suits all environments
- Installation Service Avaliable

## **SPECS**

Height: 1000mm Weight: 15kg Diamater: 114mm Wall thickness: 3mm

TO ORDER: D114HB1000SS