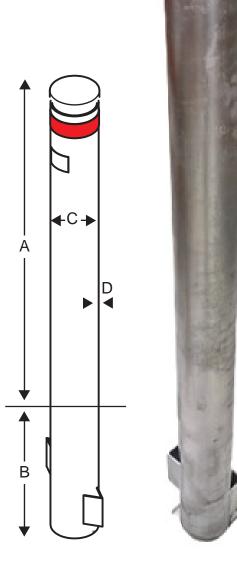

## **DESCRIPTION**

Dugite Permanent In-Ground Bollards help prevent impact to buildings and assets from accidental damage or Ram Raids. This bollard is hot dipped galvanised for rust prevention and have an option to be powder coated with a red reflective band so it can be easily visible. Designed to be strong and durable. These bollards are normally embedded up to 600mm below the ground and can be concrete filled for maximum protection.

## **FEATURES**

- Hot dip galvanised
- Option to be concrete filled
- Red reflector strip at top of bollard
- Other reflective stickering available on request
- Installation service available

| Model      | <b>A</b><br>mm | <b>B</b><br>mm | <b>C</b><br>mm | <b>D</b><br>mm | <b>Weight</b> |
|------------|----------------|----------------|----------------|----------------|---------------|
| D114IG1500 | 900            | 600            | 114            | 5              | 19            |