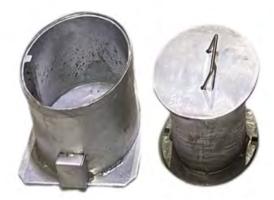

## SPECS

Height: 900mm Diameter: 114mm Wall thickness: 3.4mm Weight: 17kg Shape: Round

(Left) In Ground Sleeve & (Right) Cap once bollard has been removed