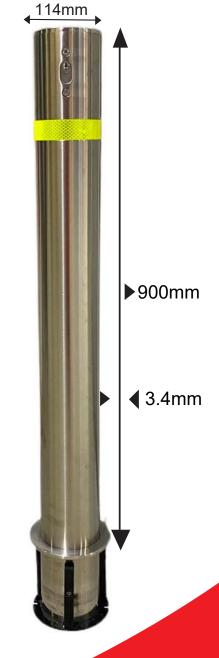

## SPECS

Height: 900mm Diameter: 114mm Wall thickness: 3.4mm Weight: 17kg Shape: Round

(Left) In Ground Sleeve & (Right) Cap once bollard has been removed