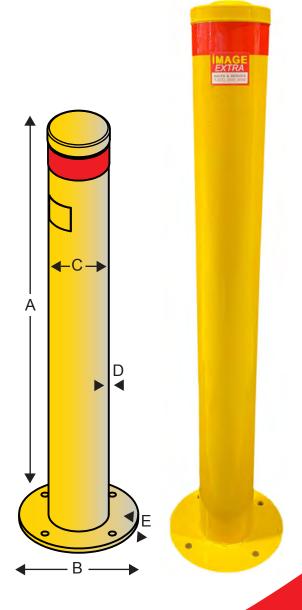

## DESCRIPTION

Dugite Surface Mount bollards are designed to act as a visual aid to prevent impact to buildings and assets from accidental damage. This bollard is Hot dipped galvanised, can have the option to be powder coated and stickered with a red reflective band to make it easily visible. They have a fully welded base plate and are suitable for installation onto any concrete surface.

## **FEATURES**

- Powder coated Safety Yellow
- Hot dip galvanised
- Option to be concrete filled
- Red reflective strip at the top of the bollard
- Installation service available

| Model     | <b>A</b><br>mm | <b>B</b><br>mm | <b>C</b><br>mm | <b>D</b><br>mm | <b>E</b><br>mm | Weight |
|-----------|----------------|----------------|----------------|----------------|----------------|--------|
| D114SM900 | 900            | 225            | 114            | 5              | 10             | 19     |