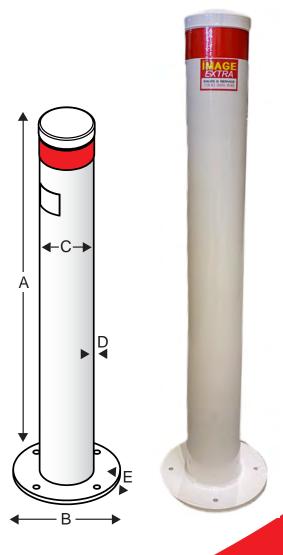

## DESCRIPTION

The Dugite surface mount bollards are designed to act as visual aid to prevent impact to buildings and assets from accidental damage. This bollard is hot dipped galvanised, can have the option to be powder coated and stickered with a red reflective band to make it easily visible. They have a fully welded base plate and are suitable for installation into any concrete surface.

## **FEATURES**

- Powder coated Gloss White
- Hot dip galvanised
- Option to be concrete filled
- Red reflective strip at the top of the bollard
- Installation service available

| Model     | <b>A</b> | <b>B</b> | <b>C</b> | <b>D</b> | E  | Weight |
|-----------|----------|----------|----------|----------|----|--------|
|           | mm       | mm       | mm       | mm       | mm | kg     |
| D114SM900 | 900      | 225      | 114      | 5        | 10 | 19     |