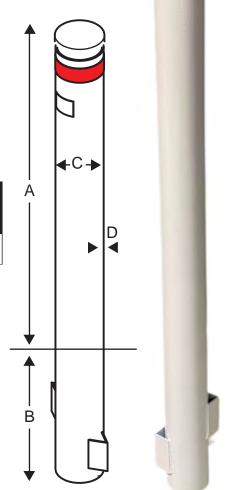

| Model      | <b>A</b><br>mm | <b>B</b><br>mm | <b>C</b><br>mm | <b>D</b><br>mm | <b>Weight</b> |
|------------|----------------|----------------|----------------|----------------|---------------|
| D140IG1500 | 900            | 600            | 140            | 5              | 23            |