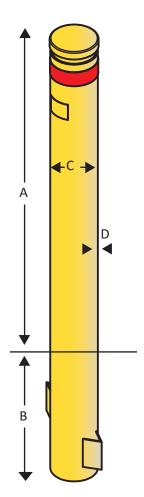

normally embedded up to 600mm below the ground and can be concrete filled for

can be easily visible. Designed to be strong and durable. These bollards are

• Installation service available

| Model      | <b>A</b> | <b>B</b> | C   | <b>D</b> | <b>Weight</b> |
|------------|----------|----------|-----|----------|---------------|
|            | mm       | mm       | mm  | mm       | kg            |
| D140IG1500 | 900      | 600      | 140 | 5        | 23            |