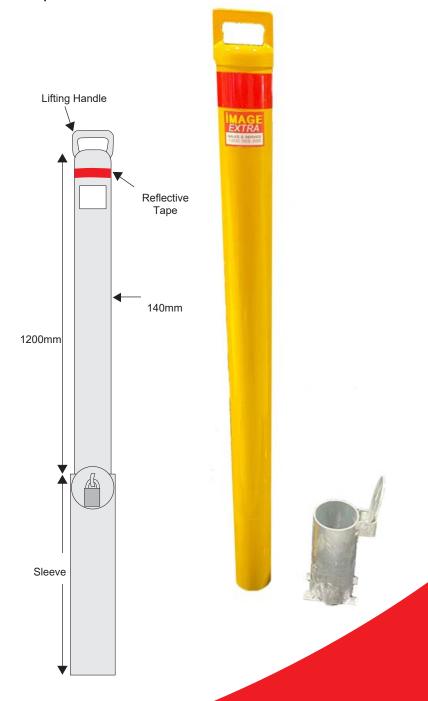

## **DESCRIPTION**

The Dugite Round and Removable bollard is ideal to help protect property and buildings whilst having the flexibility of easy removal for unrestricted access. Securely locked in place by padlock these removable bollards are economical and easy to install. The locking plate is hinged to cover the hole when the bollard post is removed.

## **FEATURES**

- Hot dip galvanised steel powder coated safety yellow with red reflective band
- Ground sleeve is hot dipped galvanised with hinged lid
- Installation Service Avaliable

## **SPECS**

Height:1200mm Diameter: 140mm Bollard Weight: 13kg Sleeve Weight: 5kg Wall Thickness: 5mm

Shape: Round

TO ORDER: D140R1200PLSY