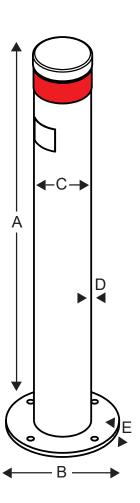

## DESCRIPTION

Dugite Surface Mount bollards are designed to act as a visual aid to prevent impact to buildings and assets from accidental damage. This bollard is hot dipped galvanised, can have the option to be powder coated and stickered with a red reflective band to make it easily visible. They have a fully welded base plate and are suitable for installation onto any concrete surface.

## **FEATURES**

- → Powder coated Gloss White
- Hot dip galvanised
- Option to be concrete filled
- Red reflective strip at the top of the bollard
- Installation service available

| Model      | <b>A</b> | <b>B</b> | C   | <b>D</b> | E  | Weight |
|------------|----------|----------|-----|----------|----|--------|
|            | mm       | mm       | mm  | mm       | mm | kg     |
| D140SM1200 | 1200     | 300      | 140 | 5        | 10 | 30     |