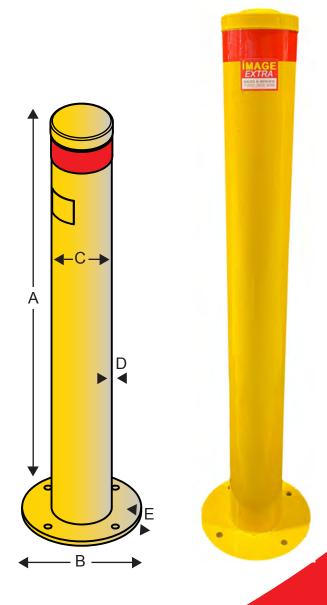

## **DESCRIPTION**

The Dugite surface mount bollards are designed to act as visual aid to prevent impact to buildings and assets from accidental damage. This bollard is hot dipped galvanised, can have the option to be powder coated and stickered with a red reflective band to make it easily visible. They have a fully welded base plate and are suitable for installation into any concrete surface.

## **FEATURES**

- Powder coated Gloss White or Safety Yellow
- · Hot dip galvanised
- Option to be concrete filled
- Red reflective strip at the top of the bollard
- · Installation service available

| Model     | <b>A</b> | <b>B</b> | <b>C</b> | <b>D</b> | E  | Weight |
|-----------|----------|----------|----------|----------|----|--------|
|           | mm       | mm       | mm       | mm       | mm | kg     |
| D140SM900 | 900      | 300      | 140      | 5        | 10 | 23     |