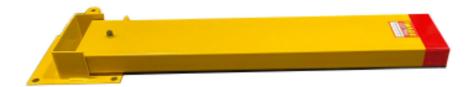

#### DESCRIPTION

The Dugite heavy duty fold down parking bollard Is commonly used to prevent illegal parkers from using your parking bay. It lays flat so that it is easy to drive over then it can be lifted upright and locked in place. Its standard colour is safety yellow with reflective tape.

### SPECS

Height: 800mm Width: 150mm Depth:50mm x 150mm x 50mm x 150mm Weight: 10kg