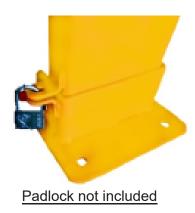

#### DESCRIPTION

The Dugite heavy duty fold down parking bollard Is commonly used to prevent illegal parkers from using your parking bay. It lays flat so that it is easy to drive over then it can be lifted upright and locked in place. Its standard colour is safety yellow with reflective tape.

#### **FEATURES**

- Help control access into your car park to ensure no one takes your spot while you are gone.
- Galvanised steel
- · Powder coated safety yellow
- Installation service available