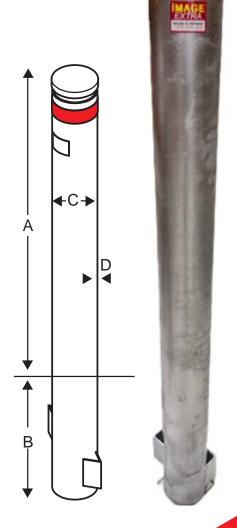

## DESCRIPTION

Dugite Permanent In-Ground Bollards help prevent impact to buildings and assets from accidental damage or ram raids. This bollard is hot dipped galvanised for rust prevention and has the option to be powder coated Safety Yellow or White and finished with a red reflective band so it can be easily visible. Designed to be strong and durable. These bollards are normally embedded up to 600mm below the ground and can be concrete filled for maximum protection.

## **FEATURES**

- Hot dip galvanised
- Option to be concrete filled
- Red reflector strip at top of bollard
- Other reflective stickering available on request
- Installation service available

| Model      | <b>A</b> | <b>B</b> | <b>C</b> | <b>D</b> | <b>Weight</b> |
|------------|----------|----------|----------|----------|---------------|
|            | mm       | mm       | mm       | mm       | kg            |
| D165IG1800 | 1200     | 600      | 165      | 5        | 30            |