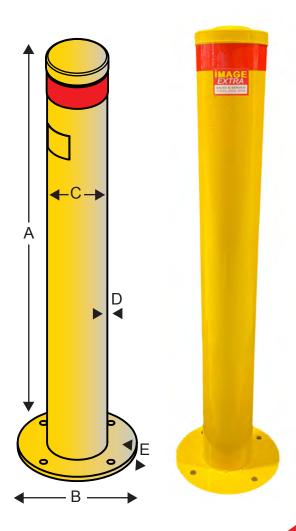

## **FEATURES**

- Powder coated Safety Yellow
- · Hot dip galvanised
- Option to be concrete filled
- Red reflective strip at the top of the bollard
- Installation service available

| Model      | <b>A</b> | <b>B</b> | <b>C</b> | <b>D</b> | <b>E</b> | Weight |
|------------|----------|----------|----------|----------|----------|--------|
|            | mm       | mm       | mm       | mm       | mm       | kg     |
| D165SM1200 | 1200     | 350      | 165      | 5        | 10       | 35     |