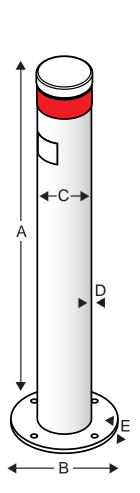

## DESCRIPTION

The Dugite surface mount bollards are designed to act as visual aid to prevent impact to buildings and assets from accidental damage. This bollard is hot dipped galvanised, can have the option to be powder coated and stickered with a red reflective band to make it easily visible. They have a fully welded base plate and are suitable for installation into any concrete surface.

## **FEATURES**

- Powder coated Gloss White
- Hot dip galvanised
- Option to be concrete filled
- Red reflective strip at the top of the bollard
- Installation service available

| Model      | A    | <b>B</b> | C   | D  | E  | Weight        |
|------------|------|----------|-----|----|----|---------------|
|            | mm   | mm       | mm  | mm | mm | <sup>kg</sup> |
| D165SM1200 | 1200 | 350      | 165 | 5  | 10 | 35            |