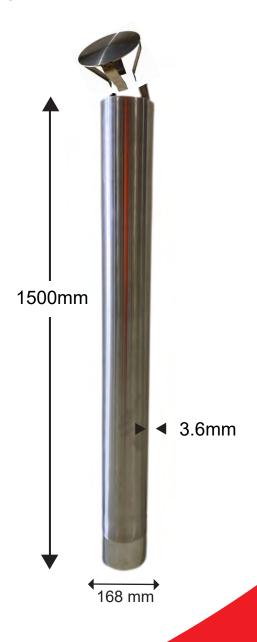

## SPECS

Height: 1500mm **Diameter:** 168mm Wall thickness: 3.6mm

Weight: 18kg

TO ORDER: D168IG1500SS316