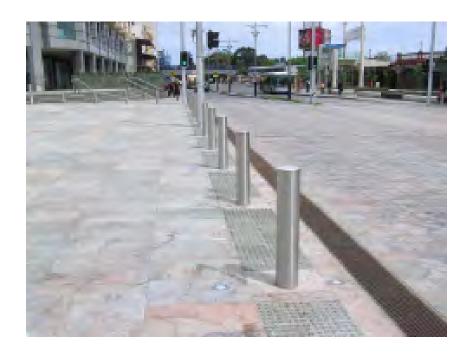

## DESCRIPTION

Dugite Stainless steel In Ground bollards are manufactured from Marine grade 316 stainless steel for Australian conditions. Not only are these bollards strong and durable they maintain a high-quality appearance over many years. These bollards help protect against "ram raids" and help prevent damage to buildings and assets.

## **FEATURES**

- 316 marine grade stainless steel
- Easily blend into any modern environment whilst also providing protection
- Loose spring cap
- Installation service available
- Strong and durable
- Option to be concrete filled