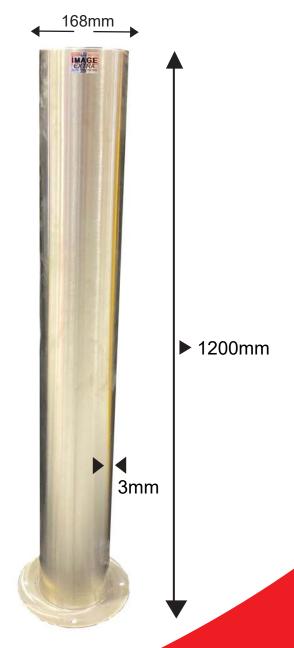

## **SPECS**

Weight: 16kg Height: 1200mm Wall thickness: 3mm Diameter: 168mm

Base Plate: 250mm x 6mm

**TO ORDER:** D168SM1200SS316