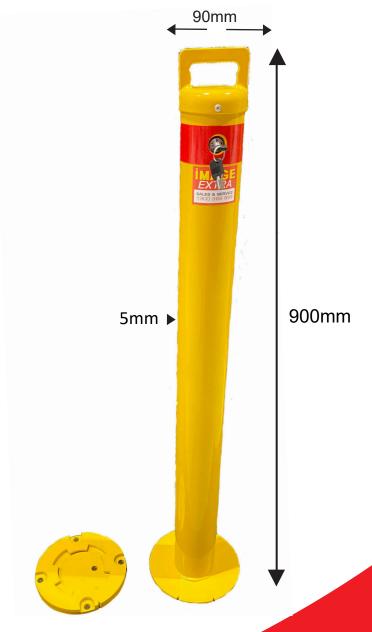

## **DESCRIPTION**

The Dugite removable bollard is the ideal solution when a retractable bollard cannot be used. Manufactured from 90mm steel tube with a 5mm wall thickness, galvanised steel and powder coated safety yellow with reflective tape. Removable bollards are an ideal solution to control vehicle access on any entry point including roller doors, gates, perimeter doors and lane ways.

## **SPECS**

Height: 900mm

Wall Thickness: 5mm

Shape: Round Diameter: 90mm Weight: 11kg

TO ORDER:
D90R900SMKL