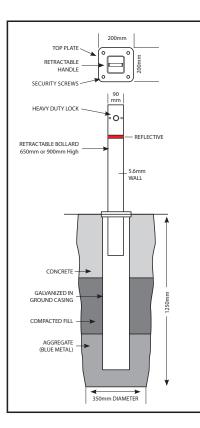

### DESCRIPTION

The Dugite bronze retractable bollard is manufactured from 90mm x 90mm steel tube with a 5.6mm wall thickness, galvanised and powder coated white. Retractable bollards are the ideal solution to control vehicle access at any entry point including roller doors, gates, perimeter doors and laneways. The bollard can be easily lowered to allow access when required. This bollard is key operated to lower and self-locks when raised.

#### SPECS

Height: 650mm Diameter: 90mm Wall thickness: 5.6mm Weight: 23kg Lift Weight: 16kg Shape: Square