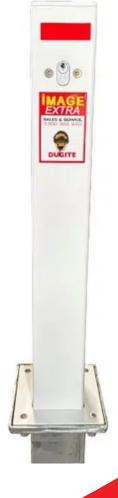

### DESCRIPTION

The Dugite bronze retractable bollard is manufactured from 90mm x 90mm steel tube with a 5.6mm wall thickness, galvanised and powder coated white. Retractable bollards are the ideal solution to control vehicle access at any entry point including roller doors, gates, perimeter doors and laneways. The bollard can be easily lowered to allow access when required. This bollard is key operated to lower and self-locks when raised.

#### **FEATURES**

- Powder coated White
- Strong and durable
- Flush fitting handle
- Ram raid quality retractable bollard
- Two keys supplied per bollard, Oval cylinder
- Self locks when lifted to full height
- Installation Service Avaliable