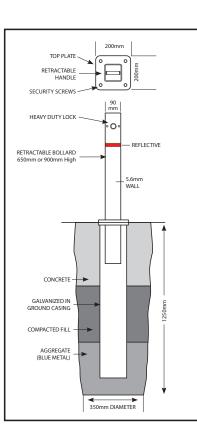

#### DESCRIPTION

The Dugite bronze retractable bollard is manufactured from 90mm x 90mm steel tube with a 5.6mm wall thickness, galvanised and powder coated white. Retractable bollards are the ideal solution to control vehicle access at any entry point including roller doors, gates, perimeter doors and laneways. The bollard can be easily lowered to allow access when required. This bollard is key operated to lower and self-locks when raised.

### SPECS

Height: 900mm Diameter: 90mm Wall thickness: 5.6mm Weight: 27kg Lift Weight: 16kg Shape: Square