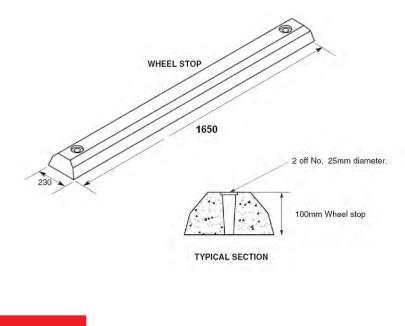

situation. If you do not like the look of plain concrete, they can be painted to fit any colour scheme or for high visibility. The concrete wheel stops weigh 65 KGS and are superior to the rubber wheel stops as they are very robust and all Wheel Stops with comply with AS2890.1.2004. We can provide quality installation services which is the most convenient option when it comes to your business, given they are heavy and difficult to maneuver.

## FEATURES

- Material: Reinforced concrete
- Colour: Grey
- Installation service available
- Fixings and Spikes sold separately

#### INSTALLATION

#### Concrete:

150mm Coach Bolt, washer and 14mm plugs Bitumen:

- 300mm Bitumen Steel Spikes
- 150mm Coach Bolt, washer and 14mm plug

## SPECS

Weight: 65kg Length: 1650mm Height: 100mm Width: 230mm