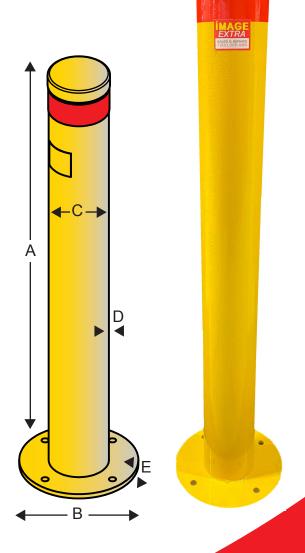

## DESCRIPTION

The Economy range is a cost effective alternative with a 3mm wall thickness instead of the standard 5m wall thickness. The Dugite surface mount bollards are designed to act as a visual aid to prevent impact to buildings and assets from accidental damage. This bollard is hot dipped galvanised, powder coated safety yellow and stickered with a red reflective band to make it easily visible. They have a fully welded base plate and are suitable for installation onto any concrete surface.

## **FEATURES**

- Powder coated Safety Yellow standard
- Red reflective strip at the top of the bollard
- Installation service available.
- Hot dipped galvanised

| Model       | <b>A</b> | <b>B</b> | <b>C</b> | <b>D</b> | <b>E</b> | Weight |
|-------------|----------|----------|----------|----------|----------|--------|
|             | mm       | mm       | mm       | mm       | mm       | kg     |
| DE140SM1300 | 1300     | 300      | 140      | 3        | 6        | 20     |