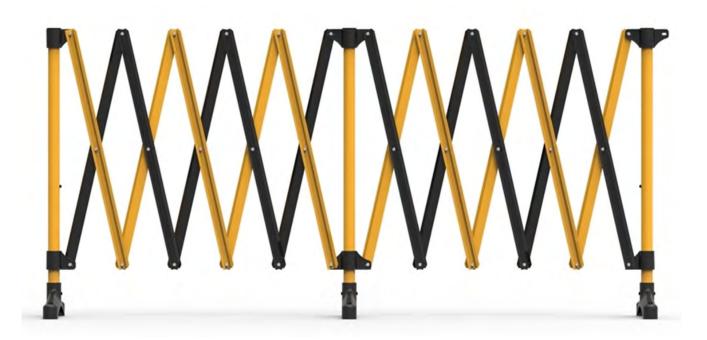

## **Dugite Expandable Barrier 5m Black/Yellow**

## **DESCRIPTION**

Port-a-guard expandable barriers offer great protection for unsafe areas. They easily secure work zones, providing a complete barrier to any application. Suitable for both indoor and outdoor use, this expandable barrier is an effective and flexible solution when denying access to unauthorized areas.

## **FEATURES**

- Corrosion resistant
- Lightweight
- Versatile
- Castors available for purchase