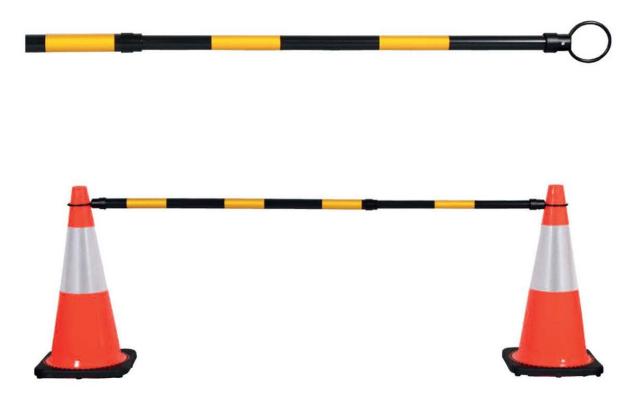

#### DESCRIPTION

Durable and lightweight this high visibility cone bar will also extend up to 2 meters and is perfect for temporary barricading requirements. Hazardous environments can be isolated, and personnel can work in safety using the retractable cone bar.

#### FEATURES

- High visibility
- Fits all standard cones
- Plastic with rubber hoops
- For outdoor or indoor use

### SPECS

Length: 1300mm - 2100mm Weight: 1kg