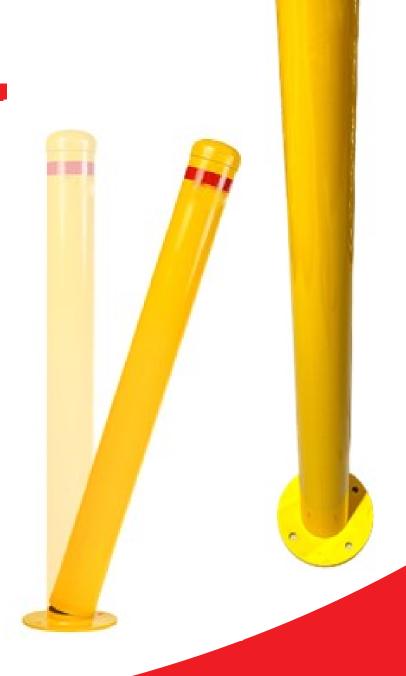

## Dugite Flexible Bollard 114mm x 1300mm Surface Mount

## **DESCRIPTION**

The Dugite Flexible Bollard is manufactured from galvanised steel. These bollards stand 1300mm high and are 114mm wide. They have a spring in the bottom of the bollard allowing the bollard to tip over when hit and spring back after impact. The bollards are powder coated Safety yellow.

## **FEATURES**

- Ideal for car parks & warehouses
- Surface Mount
- Reduces damage to floors caused when rigid bollards are pulled from their mountings
- Installation Service Avaliable
- · Powder coated safety yellow

## SPECS

Height: 1300mm Diameter: 114mm Wall Thickness: 5mm

Weight: 17kg Shape: Round

TO ORDER: DF114SM1300SY