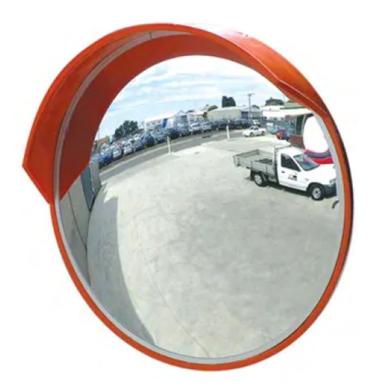

## Convex Mirrors 600mm & 800mm

## **DESCRIPTION**

The Dugite convex mirror is especially suited for use on bends or intersections where view is limited, showing the whole surrounding traffic clearly. The face of the mirror is made from a reflective acrylic and the back of the mirror is made of strong uv resistant polyethylene with a highly visible orange visor. The convex mirrors all come with a standard post bracket.

## **FEATURES**

- Fully adjustable to any angle
- Post or wall mounted
- Brackets available
- Highly visible orange visor
- Weatherproof
- Ideal to use in car parks and driveways
- Up to 20m viewing
- Installation service available

Diameter: 800mm Weight: 2.5kg

This Convex Mirror comes with this standard post bracket.

TO ORDER: DM8000D