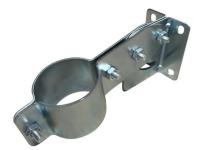

Diameter: 800mm Weight: 2.5kg

This Convex Mirror comes with this standard post bracket.

TO ORDER: DM8000D