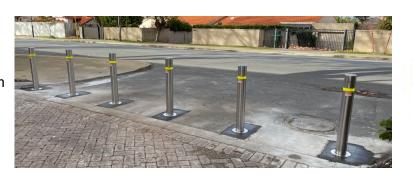

## **DESCRIPTION**

The Dugite stainless steel retractable bollard is manufactured from Marine grade 316 stainless steel for Australian conditions. Retractable bollards are the ideal solution to control vehicle access on any entry point including roller doors, gates, perimeter doors and lane ways. The bollard can be easily lowered to allow access when required. This bollard is key operated to lower and self-locks when raised.

### **FEATURES**

- Superior to removable bollards
- Linished Stainless Steel finish with 30mm reflective strip
- Self locks when pulled to full height, lowers with a key
- · Superior to removable bollards
- · Galvanised ground sleeve
- · Flush fitting handle
- · Installation Service available
- · Two keys supplied per bollard
- Strong and durable