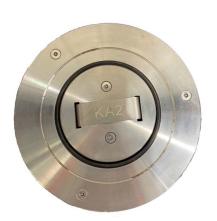

ctable Bollard**

## **DESCRIPTION**

The Dugite stainless steel retractable bollard is manufactured from Marine grade 316 stainless steel for Australian conditions. Retractable bollards are the ideal solution to control vehicle access on any entry point including roller doors, gates, perimeter doors and lane ways. The bollard can be easily lowered to allow access when required. This bollard is key operated to lower and self-locks when raised.

### **FEATURES**

- Superior to removable bollards
- Linished Stainless Steel finish with 30mm reflective strip
- Self locks when pulled to full height, lowers with a key
- · Superior to removable bollards
- · Galvanised ground sleeve
- · Flush fitting handle
- · Installation Service available
- · Two keys supplied per bollard
- Strong and durable



Birds eye view of the bollard when it is lowered into the ground.

# **▲** 3.4mm

900mm

# **SPECS**

Height: 900mm Diameter: 114mm Wall thickness: 3.4mm

Weight: 27kg Shape: Round



**TO ORDER:** DPR114900SS316