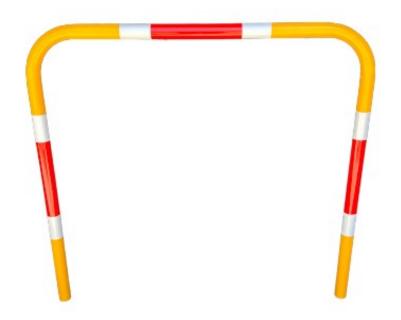

## **DESCRIPTION**

Dugite Pedestrian rails are useful at walkways and crossings by pedestrians and cyclists. The Dugite pedestrian rails are hot dipped galvanised prior to being powder coated safety yellow. The rail is then complete with 2 red and white reflective bands.

## **FEATURES**

- 45mm diameter rail
- Galvanized steel
- Powder coated Safety yellow with red/white reflective tape
- In ground anchor for permanent installation
- Used in bike ways to stop vehicle access
- Help protect children at school crossings
- Installation Service Available

## **SPECS**

Height: 1200mm **Width:** 1200mm Diameter: 45mm Wall thickness: 4mm Weight: 15kg

TO ORDER: **DPR1200IG**