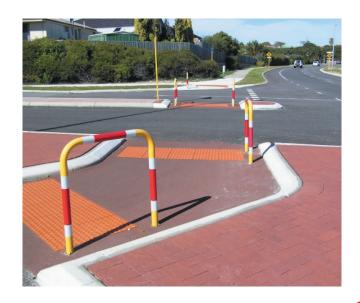

## **DESCRIPTION**

Dugite Pedestrian rails are useful at walkways and crossings by pedestrians and cyclists. The Dugite pedestrian rails are hot dipped galvanised prior to being powder coated safety yellow. The rail is then complete with 2 red and white reflective bands.

## **FEATURES**

- 45mm diameter rail
- Galvanized steel
- Powder coated Safety yellow with red/white reflective tape
- In ground anchor for permanent installation
- Used in bike ways to stop vehicle access
- Help protect children at school crossings
- Installation Service Available