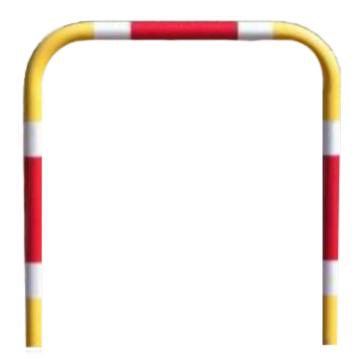

# **Dugite Pedestrian Rails**

### DESCRIPTION

Dugite Pedestrian rails are useful at walkways and crossings by pedestrians and cyclists. The Dugite pedestrian rails are hot dipped galvanised prior to being powder coated safety yellow. The rail is then complete with 2 red and white reflective bands.

### **FEATURES**

- 60mm diameter rail
- Galvanized steel
- Powder coated Safety yellow with red/white reflective tape
- In ground anchor for permanent installation
- · Used in bike ways to stop vehicle access
- · Help protect children at school crossings
- Installation Service Available

#### SPECS

Height: 1200mm Width: 1500mm Diameter: 60mm Wall thickness: 4mm Weight: 19kg