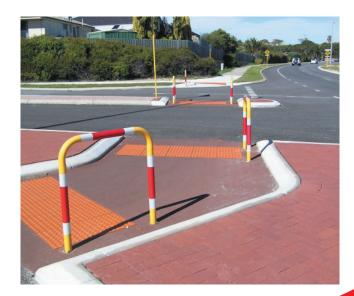

### DESCRIPTION

Dugite Pedestrian rails are useful at walkways and crossings by pedestrians and cyclists. The Dugite pedestrian rails are hot dipped galvanised prior to being powder coated safety yellow. The rail is then complete with 2 red and white reflective bands.

### **FEATURES**

- 60mm diameter rail
- Galvanized steel
- Powder coated Safety yellow with red/white reflective tape
- In ground anchor for permanent installation
- · Used in bike ways to stop vehicle access
- · Help protect children at school crossings
- Installation Service Available