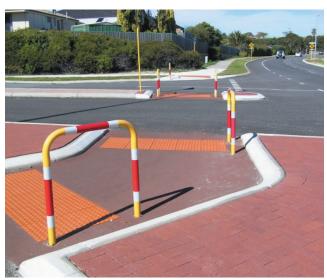

## **DESCRIPTION**

Dugite Pedestrian rails are useful at walkways and crossings by pedestrians and cyclists. The Dugite pedestrian rails are hot dipped galvanised prior to being powder coated safety yellow. The rail is then complete with 2 red and white reflective bands.

## **FEATURES**

- 45mm diameter rail
- · Galvanized steel
- Powder coated Safety yellow with red/white reflective tape
- In ground anchor for permanent installation
- Used in bike ways to stop vehicle access
- · Help protect children at school crossings
- Installation Service Available