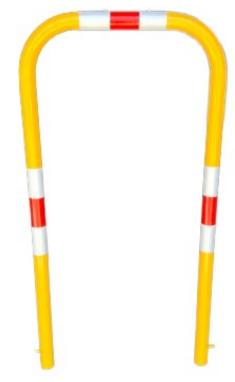

## **DESCRIPTION**

Dugite Pedestrian rails are useful at walkways and crossings by pedestrians and cyclists. The Dugite pedestrian rails are hot dipped galvanised prior to being powder coated safety yellow. The rail is then complete with 2 red and white reflective bands.

## **FEATURES**

- 45mm diameter rail
- · Galvanized steel
- Powder coated Safety yellow with red/white reflective tape
- In ground anchor for permanent installation
- Used in bike ways to stop vehicle access
- · Help protect children at school crossings
- Installation Service Available

## **SPECS**

Height: 1200mm Width: 600mm Diameter: 45mm Wall thickness: 4mm

Weight: 8kg

TO ORDER: DPR600IG