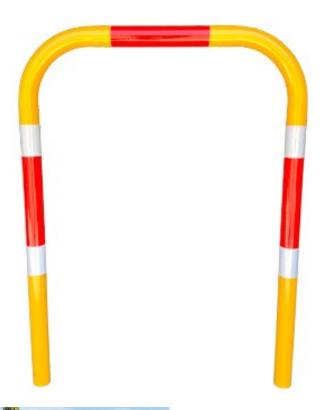

# **Dugite Pedestrian Rails**

#### DESCRIPTION

Dugite Pedestrian rails are useful at walkways and crossings by pedestrians and cyclists. The Dugite pedestrian rails are hot dipped galvanised prior to being powder coated safety yellow. The rail is then complete with 2 red and white reflective bands.

#### **FEATURES**

- 60mm diameter rail
- Galvanized steel
- Powder coated Safety yellow with red/white reflective tape
- In ground anchor for permanent installation
- · Used in bike ways to stop vehicle access
- Help protect children at school crossings
- Installation Service Available

### SPECS

Height: 1200mm Width: 900mm Diameter: 60mm Wall thickness: 4mm Weight: 11kg