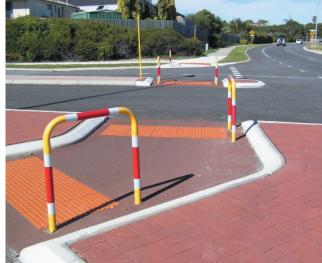

#### DESCRIPTION

Dugite Pedestrian rails are useful at walkways and crossings by pedestrians and cyclists. The Dugite pedestrian rails are hot dipped galvanised prior to being powder coated safety yellow. The rail is then complete with 2 red and white reflective bands.

#### **FEATURES**

- 60mm diameter rail
- Galvanized steel
- Powder coated Safety yellow with red/white reflective tape
- In ground anchor for permanent installation
- · Used in bike ways to stop vehicle access
- Help protect children at school crossings
- Installation Service Available