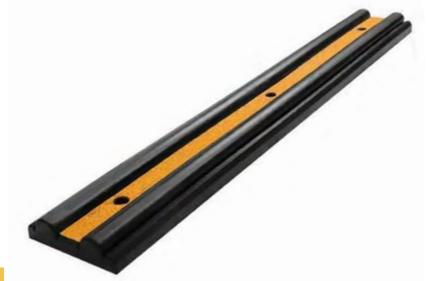

## DESCRIPTION

The rubber dock bumpers are designed to provide maximum protection for both vehicles and buildings. They are perfect for use in loading bays and jetties, as well as any other areas where vehicles may encounter structures. The bumpers are made from hard wearing blended rubber compound and they are built to withstand rigorous daily use.

## FEATURES

- Durable moulded rubber.
- Suitable for both indoor and outdoor usage.
- Reflective center panel.
- Three recessed pre-drilled mounting holes to suit M12 fixings.
- Standard 1 metre lengths
- Can be cut to any length.
- Installation Service available

SPECS

Height: 160mm Length: 1000mm Depth: 55mm Weight: 5kg