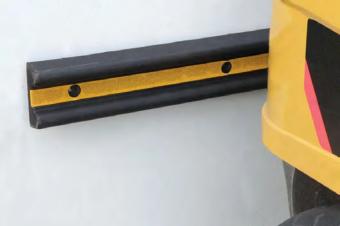

## DESCRIPTION

The rubber dock bumpers are designed to provide maximum protection for both vehicles and buildings. They are perfect for use in loading bays and jetties, as well as any other areas where vehicles may encounter structures. The bumpers are made from hard wearing blended rubber compound and they are built to withstand rigorous daily use.

## FEATURES

- Durable moulded rubber.
- Suitable for both indoor and outdoor usage.
- Reflective center panel.
- Three recessed pre-drilled mounting holes to suit M12 fixings.
- Standard 1 metre lengths
- Can be cut to any length.
- Installation Service available