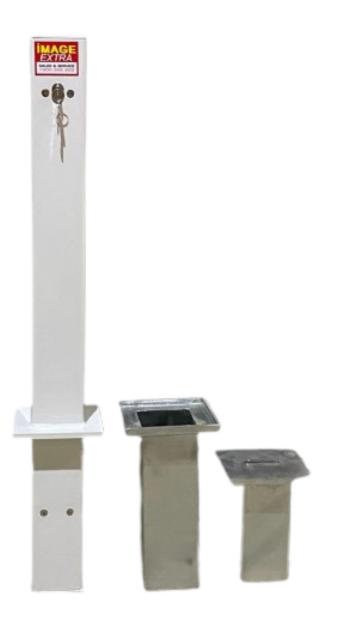

#### **DESCRIPTION**

The Dugite removable bollard is the ideal solution when a retractable bollard cannot be used. Manufactured from 90mm steel tube with a 5.6mm wall thickness galvanised with the option to be powder coated.

### **FEATURES**

- Galvanised steel
- Ram raid quality bollard
- Strong and durable
- Self locks when pulled to full height
- Flush sitting handle
- Lockwood oval lock with two keys
- Installation Service available

### **SPECS**

Height: 650mm **Diameter:** 90mm

Wall thickness: 5.6mm

Weight: 16kg Shape: Square