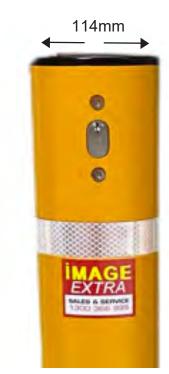

## **DESCRIPTION**

The Dugite retractable bollard is manufactured from 114mm steel tube with a 3.6mm wall thickness, galvanised and powder coated safety yellow. Retractable bollards are the ideal solution to control vehicle access on any entry point including roller doors, gates, perimeter doors and lane ways. The bollard can be easily lowered to allow access when required. This bollard is key operated to lower and self-locks when raised.

## **FEATURES**

- Powder coated safety yellow
- · Ram raid quality manual retractable bollard
- 114mm round bollard with a 3.6mm wall
- Self locks when pulled to full height
- Hot dipped galvanised sleeve
- Flush fitting with easy to use lifting handle
- Installation Service available
- · Oval lock with two keys supplied

## **SPECS**

Height: 900mm Diameter: 114mm Wall Thickness: 3.6mm

Weight: 27kg Shape: Round

HC'CF89F. DR900SY