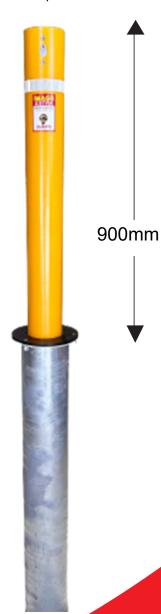

## **DESCRIPTION**

The Dugite retractable bollard is manufactured from 114mm steel tube with a 3.6mm wall thickness, galvanised and powder coated safety yellow. Retractable bollards are the ideal solution to control vehicle access on any entry point including roller doors, gates, perimeter doors and lane ways. The bollard can be easily lowered to allow access when required. This bollard is key operated to lower and self-locks when raised.

## **SPECS**

Height: 900mm Diameter: 114mm Wall Thickness: 3.6mm

Weight: 27kg Shape: Round

HC'CF89F. DR900SY