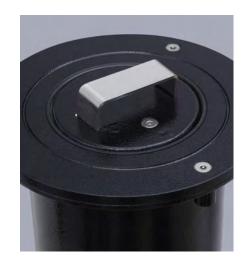

## **FEATURES**

- Powder coated safety yellow
- · Ram raid quality manual retractable bollard
- 114mm round bollard with a 3.6mm wall
- Self locks when pulled to full height
- Hot dipped galvanised sleeve
- Flush fitting with easy to use lifting handle
- Installation Service available
- · Oval lock with two keys supplied