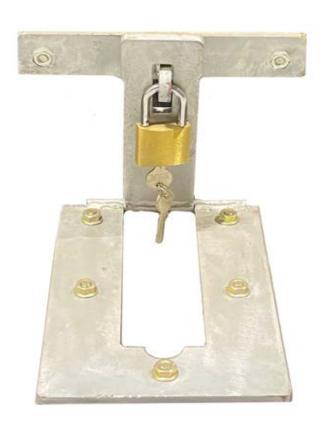

### DESCRIPTION

The Dugite roller door anchor is installed in addition to existing roller door security and provide extra roller door protection. Installed on the inside or the outside of the door to avoid tampering and are suitable for commercial and domestic roller doors.

### **FEATURES**

- An inexpensive solution to secure roller doors
- Hot dip galvanized
- Folds flat when padlock removed
- Best used alongside bollards for increased protection
- Installation Service Available
- Heavy duty 10mm steel plate

### SPECS

Width: 240mm Length: 150mm Thickness: 10mm Weight: 3kg

TO ORDER: **DRDA**