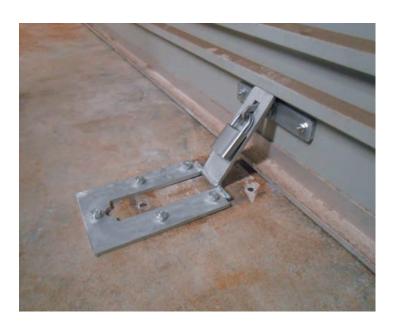

### DESCRIPTION

The Dugite roller door anchor is installed in addition to existing roller door security and provide extra roller door protection. Installed on the inside or the outside of the door to avoid tampering and are suitable for commercial and domestic roller doors.

### **FEATURES**

- An inexpensive solution to secure roller doors
- Hot dip galvanized
- Folds flat when padlock removed
- Best used alongside bollards for increased protection
- Installation Service Available
- Heavy duty 10mm steel plate

### SPECS

Width: 240mm Length: 150mm Thickness: 10mm Weight: 3kg

TO ORDER: **DRDA**