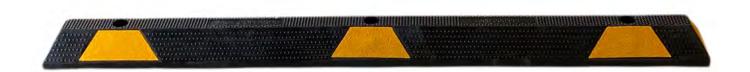

### DESCRIPTION

Dugite rubber wheel stops are used to control parking and help protect both vehicles, pedestrians, and property. Strong, sturdy and made from recycled materials, this wheel stops with yellow high viz panels. Complies with AS2890.1.2004. Suited to use in factories, warehouses, and car parks.