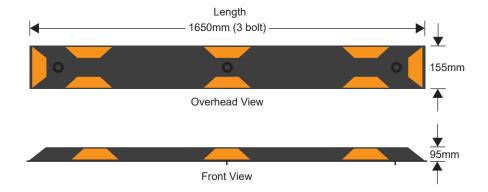

### SPECS

Height: 95mm Length: 1650mm Width: 155mm Weight: 15kg

TO ORDER: DRWS1650